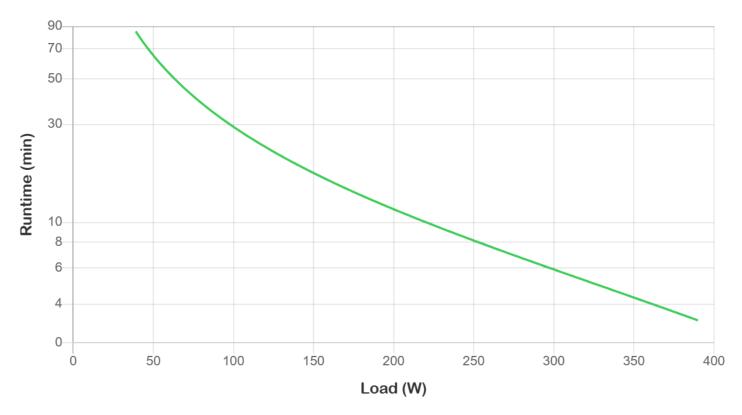

## Runtime: BE650G1

APC Back-UPS 650VA, 120V, 8 NEMA outlets (4 surge) Back-UPS

This graph is based on actual measured runtime data. All measurements were taken with new, fully charged batteries and a balanced resistive load (PF = 1.0). Actual runtimes may vary from the values of this graph. Actual runtimes are dependent on several v

| Load / Runtime | 39 W       | 50 W      | 100 W         | 150 W         | 200 W         | 250 W       | 300 W        | 350 W        | 390 W        |
|----------------|------------|-----------|---------------|---------------|---------------|-------------|--------------|--------------|--------------|
| BE650G1        | 1 h 25 min | 1 h 5 min | 29 min 12 sec | 17 min 23 sec | 11 min 35 sec | 8 min 9 sec | 5 min 53 sec | 4 min 18 sec | 3 min 19 sec |